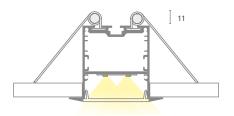

#### **CHARACTERISTICS**

Recessed profile with edge protection finishing flaps. Equipped with a guide to fix the LED strips to.

# INSTALLATION

Recessed. Cabling can be in line with the profile or exit the bottom of the profile.