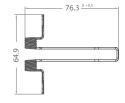

#### **CHARACTERISTICS**

Recessed profile with edge protection finishing flaps. Equipped with a guide to fix the LED strips to.

# CAN BE USED WITH LED STRIPS WITH MAXIMUM WIDTH:

34 mm.

#### **MATERIALS**

6063 aluminium profile with white PMMA screen.

# **PACKAGE**

Supplied as a single 3 metre bars complete with screen and accessories. Spare accessories available with separate code.

fixed cost of piece work

\* Includes mounting accessories.

| art             | Description                                               | L1   | Н    | L    | 8011905 |   |  |
|-----------------|-----------------------------------------------------------|------|------|------|---------|---|--|
| P08D-S-PF-300 = | profile complete with PMMA screen + guide and accessories | 62,5 | 50,5 | 3000 | 913274  | 1 |  |