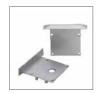

#### **ACCESSORIES INCLUDED**

Every 3 metre bar is complete with 3 sets of end caps (with and without hole) and 3 sets of springs for the ceiling.

# **PACKAGE**

Supplied as a single 3 metre bars complete with screen and accessories. Spare accessories available with separate code.

fixed cost of piece work

\* Includes mounting accessories.

| art             | Description                                               | L1   | Н    | L    | 8011905 |   |  |
|-----------------|-----------------------------------------------------------|------|------|------|---------|---|--|
| P08D-S-PF-300 = | profile complete with PMMA screen + guide and accessories | 62,5 | 50,5 | 3000 | 913274  | 1 |  |

• Limited availability - reorderable only with MOQ

| art         | Description        | 8011905 |   |
|-------------|--------------------|---------|---|
| POSD-A-EC = | 3+3 metal end caps | 913281  | 1 |