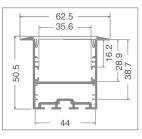

#### **CHARACTERISTICS**

Recessed profile with edge protection finishing flaps. Equipped with a guide to fix the LED strips to.

# CAN BE USED WITH LED STRIPS WITH MAXIMUM WIDTH:

34 mm.

#### **MATERIALS**

6063 aluminium profile with white PMMA screen.

# **PACKAGE**

Supplied as a single 3 metre bars complete with screen and accessories. Spare accessories available with separate code.

fixed cost of piece work

\* Includes mounting accessories.

| art             | Description                                               | L1   | Н    | L    | 8011905 |   |  |
|-----------------|-----------------------------------------------------------|------|------|------|---------|---|--|
| P08D-S-PF-300 = | profile complete with PMMA screen + guide and accessories | 62,5 | 50,5 | 3000 | 913274  | 1 |  |