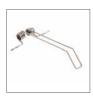

| art         | Description                                 | 8011905       |   |  |
|-------------|---------------------------------------------|---------------|---|--|
| P08D-A-SP = | 3 sets of metal springs to attach to the co | eiling 913298 | 1 |  |